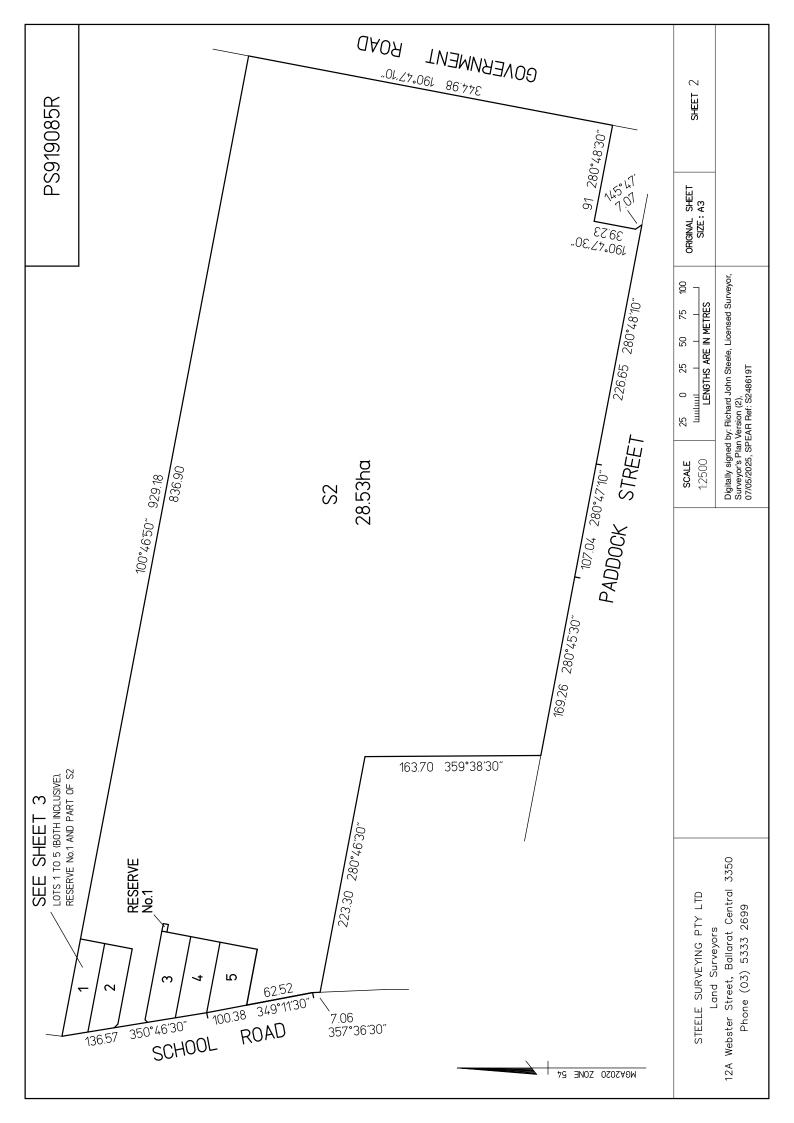

Travis McCarthy

0421 668 564 travis@gullgroup.com.au

Gull&Company ESTATE AGENTS

(03) 5331 2222

www.thefieldsclunes.com.au

| PLAN                                                                                                                                                                                                                                                                                                                                  | PLAN OF SUBDIVISION |                                                                                                                                 |                                                                         | EDITI       | ON 1                                                                                      | PS919085R     |                             |  |
|---------------------------------------------------------------------------------------------------------------------------------------------------------------------------------------------------------------------------------------------------------------------------------------------------------------------------------------|---------------------|---------------------------------------------------------------------------------------------------------------------------------|-------------------------------------------------------------------------|-------------|-------------------------------------------------------------------------------------------|---------------|-----------------------------|--|
| LOCATION OF LAND   PARISH: CLUNES   TOWNSHIP: —   SECTION: A, CLUNES PRE-EMPTIVE RIGHT   CROWN ALLOTMENT: —   CROWN PORTION: 2 (PART)   TITLE REFERENCE: VOL.9978 FOL.297   LAST PLAN REFERENCE: LP219336L, LOT A   POSTAL ADDRESS: 35 PADDOCK STREET<br>CLUNES 3370   MGA CO-ORDINATES E 747 870<br>N 5 869 280 ZONE: 54<br>GDA 2020 |                     |                                                                                                                                 | Council Name: Hepburn Shire Council<br>SPEAR Reference Number: S248619T |             |                                                                                           |               |                             |  |
| VES                                                                                                                                                                                                                                                                                                                                   | TING O              | F ROADS AND/OR F                                                                                                                | RESERVE                                                                 | S           | NOTATIONS                                                                                 |               |                             |  |
| IDENTIFIE<br>RESERVE I                                                                                                                                                                                                                                                                                                                |                     | COUNCIL/BODY                                                                                                                    |                                                                         |             | REFER TO SHEET 4 OF THIS PLAN FOR DESCRIPTION OF RESTRICTION AFFECTING LOTS ON THIS PLAN. |               |                             |  |
|                                                                                                                                                                                                                                                                                                                                       |                     |                                                                                                                                 |                                                                         |             | -                                                                                         |               |                             |  |
|                                                                                                                                                                                                                                                                                                                                       |                     |                                                                                                                                 |                                                                         |             | -                                                                                         |               |                             |  |
| DEPTH LIMITATION Does not apply.   SURVEY: This plan is based on survey.   STAGING: This is a staged subdivision.   Planning Permit No. PLN23/0261 HEPBURN SHIRE COUNCIL This survey has been connected to permanent marks no(s) 34, 49, 52 & 53   In Proclaimed Survey Area no. 84 Survey Area no. 84                                |                     |                                                                                                                                 |                                                                         |             |                                                                                           |               |                             |  |
|                                                                                                                                                                                                                                                                                                                                       |                     |                                                                                                                                 | FAS                                                                     | EMENT I     | L<br>NFORMATI                                                                             | ON            |                             |  |
| LEGEND: A -                                                                                                                                                                                                                                                                                                                           | Appurtenc           | ant Easement E - Enc                                                                                                            | umbering Ec                                                             |             |                                                                                           | pering Easeme | nt (Road)                   |  |
|                                                                                                                                                                                                                                                                                                                                       |                     |                                                                                                                                 |                                                                         |             |                                                                                           |               |                             |  |
| Easement<br>Reference                                                                                                                                                                                                                                                                                                                 |                     | Purpose                                                                                                                         | Width<br>(Metres)                                                       | Origin      |                                                                                           |               | Land Benefited/In Favour Of |  |
| E-1 & E-2                                                                                                                                                                                                                                                                                                                             |                     | CARRIAGEWAY                                                                                                                     | SEE DIAG.                                                               | . THIS PLAN |                                                                                           |               | POWERCOR AUSTRALIA LTD      |  |
| E-2                                                                                                                                                                                                                                                                                                                                   |                     | POWER SUPPLY                                                                                                                    | 2                                                                       | THIS PLAN   |                                                                                           |               | POWERCOR AUSTRALIA LTD      |  |
|                                                                                                                                                                                                                                                                                                                                       |                     |                                                                                                                                 |                                                                         |             | ELECTRICITY                                                                               |               |                             |  |
| STEELE SURVEYING PTY LTD SURVEYORS FILE                                                                                                                                                                                                                                                                                               |                     | RS FILE REF                                                                                                                     | : 3386                                                                  |             | ORIGINAL SHEET<br>SIZE: A3 SHEET 1 OF 4 SHEETS                                            |               |                             |  |
| Land Surveyors<br>12A Webster Street, Ballarat Central 3350<br>Phone (03) 5333 2699                                                                                                                                                                                                                                                   |                     | Digitally signed by: Richard John Steele, Licensed Surveyor,<br>Surveyor's Plan Version (2),<br>07/05/2025, SPEAR Ref: S248619T |                                                                         |             |                                                                                           |               |                             |  |

PS919085R