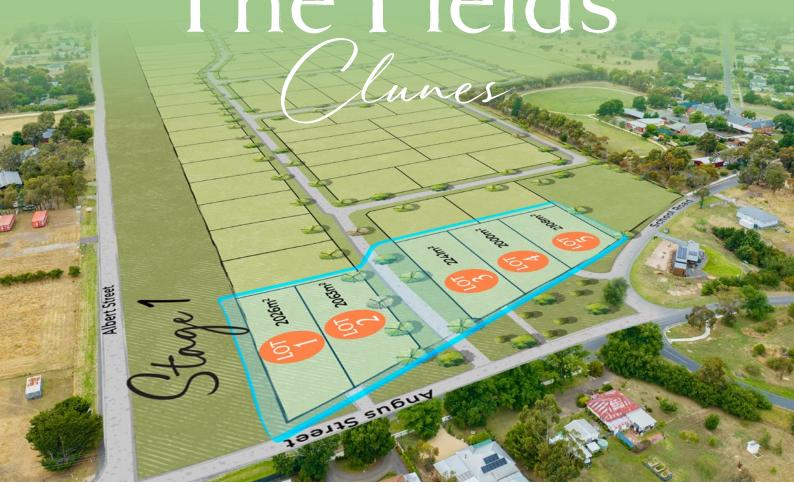

## I he Fields

## Space, Convenience, Community: Find it all in Clunes

Large, Flat & Fully Serviced Allotments starting at 2,000m2 Perfect for Families, Steps from Clunes Primary School

| Lot number | Size m²            | Price*    | Status   |
|------------|--------------------|-----------|----------|
| 1          | 2026m²             | \$305,000 | For Sale |
| 2          | 2063m²             | \$299,000 | For Sale |
| 3          | 2241m <sup>2</sup> | \$310,000 | For Sale |
| 4          | 2000m <sup>2</sup> | \$320,000 | For Sale |
| 5          | 2108m <sup>2</sup> | \$330,000 | For Sale |

Travis McCarthy

0421 668 564 travis@gullgroup.com.au

Gull&Company ESTATE AGENTS

(03) 5331 2222

www.thefieldsclunes.com.au

| PLAN                                                                                                                                                                                                                                                                                                                                  | PLAN OF SUBDIVISION |                                                                                                                                 |                                                                         | EDITI       | ON 1                                                                                      | PS919085R     |                             |  |
|---------------------------------------------------------------------------------------------------------------------------------------------------------------------------------------------------------------------------------------------------------------------------------------------------------------------------------------|---------------------|---------------------------------------------------------------------------------------------------------------------------------|-------------------------------------------------------------------------|-------------|-------------------------------------------------------------------------------------------|---------------|-----------------------------|--|
| LOCATION OF LAND   PARISH: CLUNES   TOWNSHIP: —   SECTION: A, CLUNES PRE-EMPTIVE RIGHT   CROWN ALLOTMENT: —   CROWN PORTION: 2 (PART)   TITLE REFERENCE: VOL.9978 FOL.297   LAST PLAN REFERENCE: LP219336L, LOT A   POSTAL ADDRESS: 35 PADDOCK STREET<br>CLUNES 3370   MGA CO-ORDINATES E 747 870<br>N 5 869 280 ZONE: 54<br>GDA 2020 |                     |                                                                                                                                 | Council Name: Hepburn Shire Council<br>SPEAR Reference Number: S248619T |             |                                                                                           |               |                             |  |
| VES                                                                                                                                                                                                                                                                                                                                   | TING O              | F ROADS AND/OR F                                                                                                                | RESERVE                                                                 | S           | NOTATIONS                                                                                 |               |                             |  |
| IDENTIFIE<br>RESERVE I                                                                                                                                                                                                                                                                                                                |                     | COUNCIL/BODY                                                                                                                    |                                                                         |             | REFER TO SHEET 4 OF THIS PLAN FOR DESCRIPTION OF RESTRICTION AFFECTING LOTS ON THIS PLAN. |               |                             |  |
|                                                                                                                                                                                                                                                                                                                                       |                     |                                                                                                                                 |                                                                         |             | -                                                                                         |               |                             |  |
|                                                                                                                                                                                                                                                                                                                                       |                     |                                                                                                                                 |                                                                         |             | -                                                                                         |               |                             |  |
| DEPTH LIMITATION Does not apply.   SURVEY: This plan is based on survey.   STAGING: This is a staged subdivision.   Planning Permit No. PLN23/0261 HEPBURN SHIRE COUNCIL This survey has been connected to permanent marks no(s) 34, 49, 52 & 53   In Proclaimed Survey Area no. 84 Survey Area no. 84                                |                     |                                                                                                                                 |                                                                         |             |                                                                                           |               |                             |  |
|                                                                                                                                                                                                                                                                                                                                       |                     |                                                                                                                                 | FAS                                                                     | EMENT I     | L<br>NFORMATI                                                                             | ON            |                             |  |
| LEGEND: A -                                                                                                                                                                                                                                                                                                                           | Appurtenc           | ant Easement E - Enc                                                                                                            | umbering Ec                                                             |             |                                                                                           | pering Easeme | nt (Road)                   |  |
|                                                                                                                                                                                                                                                                                                                                       |                     |                                                                                                                                 |                                                                         |             |                                                                                           |               |                             |  |
| Easement<br>Reference                                                                                                                                                                                                                                                                                                                 |                     | Purpose                                                                                                                         | Width<br>(Metres)                                                       | Origin      |                                                                                           |               | Land Benefited/In Favour Of |  |
| E-1 & E-2                                                                                                                                                                                                                                                                                                                             |                     | CARRIAGEWAY                                                                                                                     | SEE DIAG.                                                               | . THIS PLAN |                                                                                           |               | POWERCOR AUSTRALIA LTD      |  |
| E-2                                                                                                                                                                                                                                                                                                                                   |                     | POWER SUPPLY                                                                                                                    | 2                                                                       | THIS PLAN   |                                                                                           |               | POWERCOR AUSTRALIA LTD      |  |
|                                                                                                                                                                                                                                                                                                                                       |                     |                                                                                                                                 |                                                                         |             | ELECTRICITY                                                                               |               |                             |  |
| STEELE SURVEYING PTY LTD SURVEYORS FILE                                                                                                                                                                                                                                                                                               |                     | RS FILE REF                                                                                                                     | : 3386                                                                  |             | ORIGINAL SHEET<br>SIZE: A3 SHEET 1 OF 4 SHEETS                                            |               |                             |  |
| Land Surveyors<br>12A Webster Street, Ballarat Central 3350<br>Phone (03) 5333 2699                                                                                                                                                                                                                                                   |                     | Digitally signed by: Richard John Steele, Licensed Surveyor,<br>Surveyor's Plan Version (2),<br>07/05/2025, SPEAR Ref: S248619T |                                                                         |             |                                                                                           |               |                             |  |