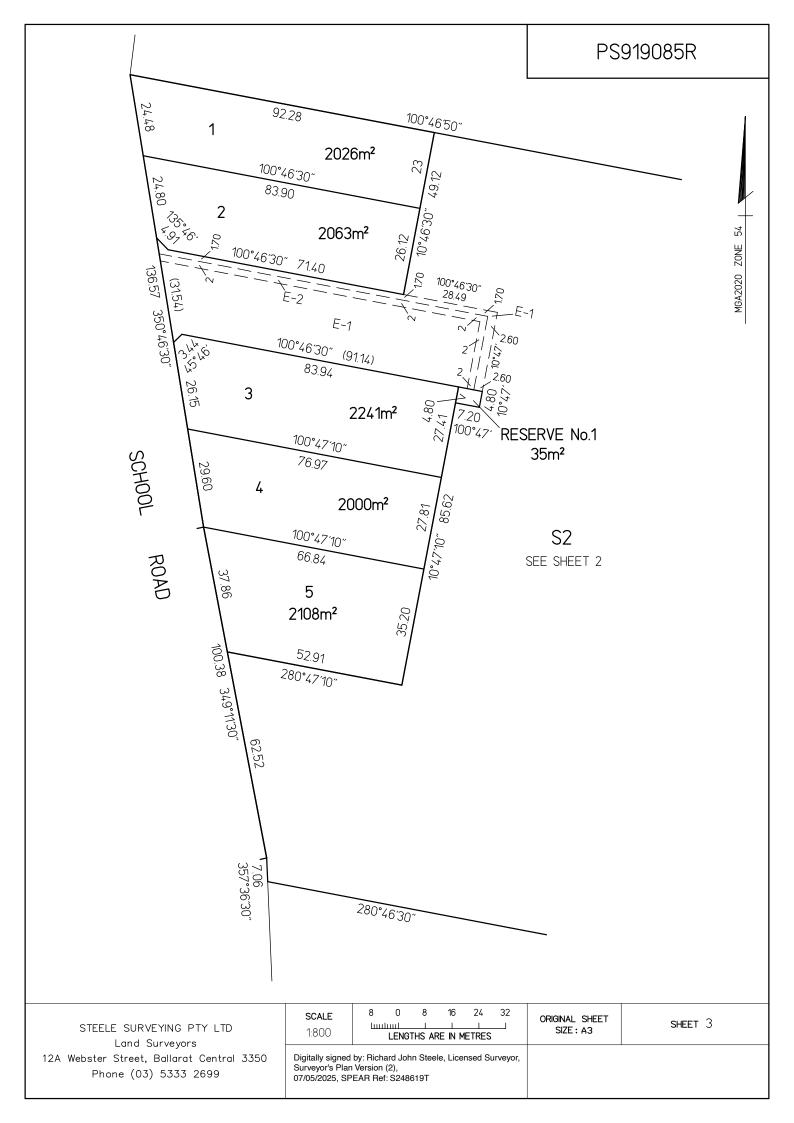

## Space, Convenience, Community: Find it all in Clunes

Large, Flat & Fully Serviced Allotments starting at 2,000m2 Perfect for Families, Steps from Clunes Primary School

| Lot number | Size m²            | Price*    | Status   |
|------------|--------------------|-----------|----------|
| 1          | 2026m²             | \$305,000 | For Sale |
| 2          | 2063m²             | \$299,000 | For Sale |
| 3          | 2241m <sup>2</sup> | \$310,000 | For Sale |
| 4          | 2000m <sup>2</sup> | \$320,000 | For Sale |
| 5          | 2108m <sup>2</sup> | \$330,000 | For Sale |

Travis McCarthy

0421 668 564 travis@gullgroup.com.au

Gull&Company ESTATE AGENTS

(03) 5331 2222

www.thefieldsclunes.com.au

| PLAN                                                                                                                                                                                                                                                                                                                                  | PLAN OF SUBDIVISION |                                                                                                                                 |                                                                         | EDITI       | ON 1                                                                                      | PS919085R     |                             |  |
|---------------------------------------------------------------------------------------------------------------------------------------------------------------------------------------------------------------------------------------------------------------------------------------------------------------------------------------|---------------------|---------------------------------------------------------------------------------------------------------------------------------|-------------------------------------------------------------------------|-------------|-------------------------------------------------------------------------------------------|---------------|-----------------------------|--|
| LOCATION OF LAND   PARISH: CLUNES   TOWNSHIP: —   SECTION: A, CLUNES PRE-EMPTIVE RIGHT   CROWN ALLOTMENT: —   CROWN PORTION: 2 (PART)   TITLE REFERENCE: VOL.9978 FOL.297   LAST PLAN REFERENCE: LP219336L, LOT A   POSTAL ADDRESS: 35 PADDOCK STREET<br>CLUNES 3370   MGA CO-ORDINATES E 747 870<br>N 5 869 280 ZONE: 54<br>GDA 2020 |                     |                                                                                                                                 | Council Name: Hepburn Shire Council<br>SPEAR Reference Number: S248619T |             |                                                                                           |               |                             |  |
| VES                                                                                                                                                                                                                                                                                                                                   | TING O              | F ROADS AND/OR F                                                                                                                | RESERVE                                                                 | S           | NOTATIONS                                                                                 |               |                             |  |
| IDENTIFIE<br>RESERVE I                                                                                                                                                                                                                                                                                                                |                     | COUNCIL/BODY                                                                                                                    |                                                                         |             | REFER TO SHEET 4 OF THIS PLAN FOR DESCRIPTION OF RESTRICTION AFFECTING LOTS ON THIS PLAN. |               |                             |  |
|                                                                                                                                                                                                                                                                                                                                       |                     |                                                                                                                                 |                                                                         |             | -                                                                                         |               |                             |  |
|                                                                                                                                                                                                                                                                                                                                       |                     |                                                                                                                                 |                                                                         |             | -                                                                                         |               |                             |  |
| DEPTH LIMITATION Does not apply.   SURVEY: This plan is based on survey.   STAGING: This is a staged subdivision.   Planning Permit No. PLN23/0261 HEPBURN SHIRE COUNCIL This survey has been connected to permanent marks no(s) 34, 49, 52 & 53   In Proclaimed Survey Area no. 84 Survey Area no. 84                                |                     |                                                                                                                                 |                                                                         |             |                                                                                           |               |                             |  |
|                                                                                                                                                                                                                                                                                                                                       |                     |                                                                                                                                 | FAS                                                                     | EMENT I     | L<br>NFORMATI                                                                             | ON            |                             |  |
| LEGEND: A -                                                                                                                                                                                                                                                                                                                           | Appurtenc           | ant Easement E - Enc                                                                                                            | umbering Ec                                                             |             |                                                                                           | pering Easeme | nt (Road)                   |  |
|                                                                                                                                                                                                                                                                                                                                       |                     |                                                                                                                                 |                                                                         |             |                                                                                           |               |                             |  |
| Easement<br>Reference                                                                                                                                                                                                                                                                                                                 |                     | Purpose                                                                                                                         | Width<br>(Metres)                                                       | Origin      |                                                                                           |               | Land Benefited/In Favour Of |  |
| E-1 & E-2                                                                                                                                                                                                                                                                                                                             |                     | CARRIAGEWAY                                                                                                                     | SEE DIAG.                                                               | . THIS PLAN |                                                                                           |               | POWERCOR AUSTRALIA LTD      |  |
| E-2                                                                                                                                                                                                                                                                                                                                   |                     | POWER SUPPLY                                                                                                                    | 2                                                                       | THIS PLAN   |                                                                                           |               | POWERCOR AUSTRALIA LTD      |  |
|                                                                                                                                                                                                                                                                                                                                       |                     |                                                                                                                                 |                                                                         |             | ELECTRICITY                                                                               |               |                             |  |
| STEELE SURVEYING PTY LTD SURVEYORS FILE                                                                                                                                                                                                                                                                                               |                     | RS FILE REF                                                                                                                     | : 3386                                                                  |             | ORIGINAL SHEET<br>SIZE: A3 SHEET 1 OF 4 SHEETS                                            |               |                             |  |
| Land Surveyors<br>12A Webster Street, Ballarat Central 3350<br>Phone (03) 5333 2699                                                                                                                                                                                                                                                   |                     | Digitally signed by: Richard John Steele, Licensed Surveyor,<br>Surveyor's Plan Version (2),<br>07/05/2025, SPEAR Ref: S248619T |                                                                         |             |                                                                                           |               |                             |  |

PS919085R